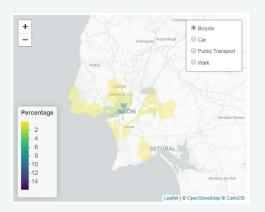

# Mobility analysis for areas

Herkunft der Personen auf dem Campus

SAU UUNÇALU

Verteilung der Aufenthaltsdauer auf dem Campus