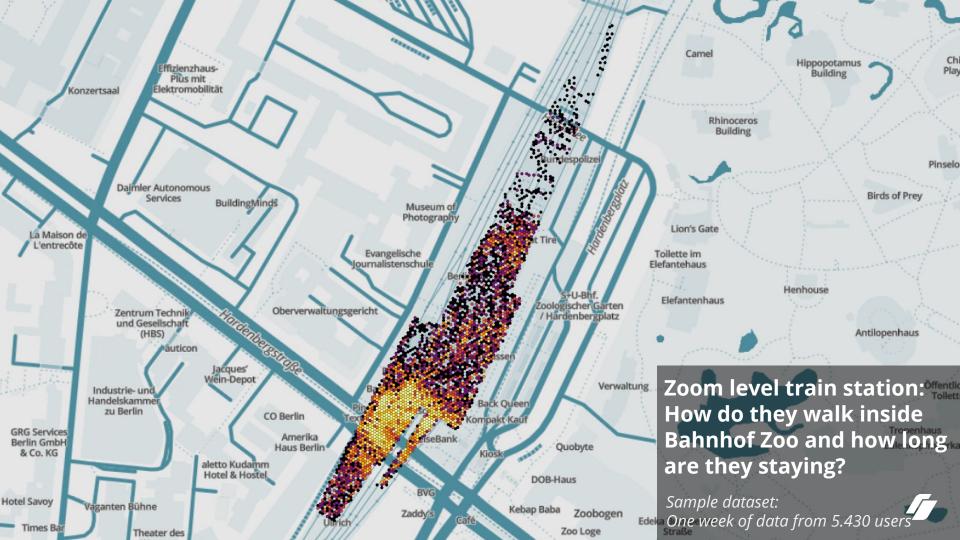

# Mobility analysis for areas

Herkunft der Personen auf dem Campus

SAU UUNÇALU

Verteilung der Aufenthaltsdauer auf dem Campus