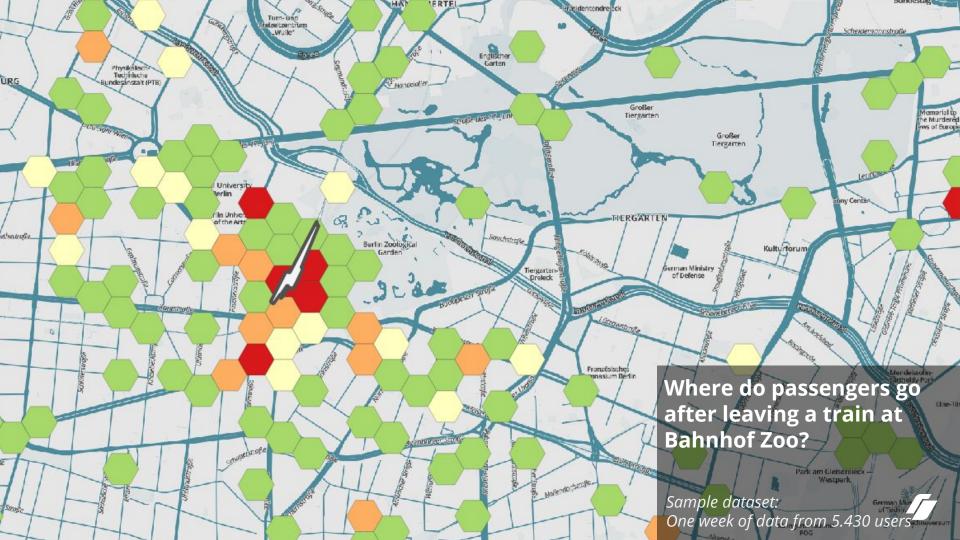

# Mobility analysis for areas

Herkunft der Personen auf dem Campus

SAU UUNÇALU

Verteilung der Aufenthaltsdauer auf dem Campus