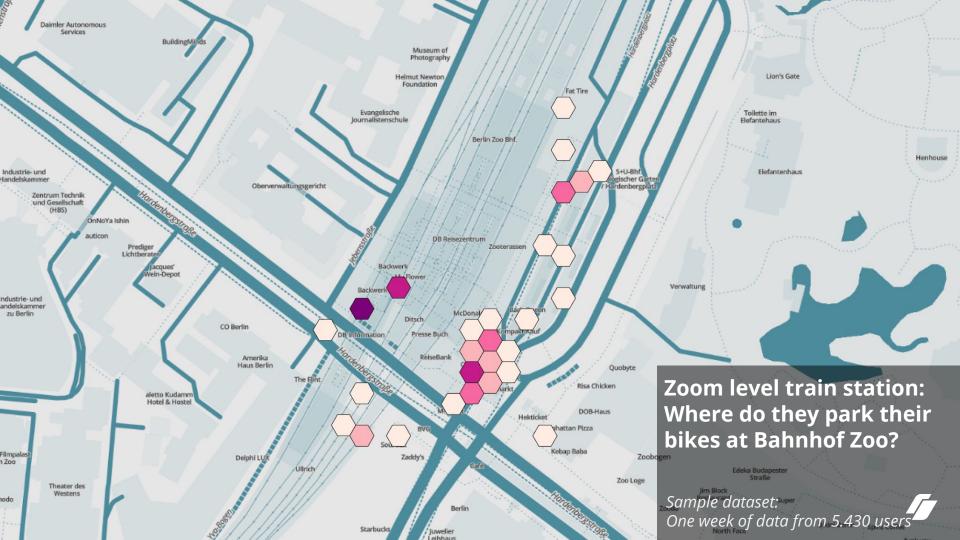

_2$ 

SOCIAL

**\$266 BILLION** 

**4.2M DEATHS** 

### **Problem: Decision makers are blind**

They hardly know how, when, why and where people move from A to B.

To improve mobility they need these insights. But you can't count millions of movements manually.

## MOTIONTAG GENERATES DATA TO UNDERSTAND HOW, WHEN AND WHY PEOPLE MOVE FROM A TO B





Bundesministerium für Bildung und Forschung

## ↔ SBB CFF FFS

MINICIPATION AND

**SBB** Gre

Transport optimization

### Policy planning

Change of individual behavior

## Data to fuel innovation in the mobility space





Subway













Train



Tramway



## Public transport stops KPIs







# Mobility analysis for areas





Herkunft der Personen auf dem Campus



SAU UUNÇALU





Verteilung der Aufenthaltsdauer auf dem Campus













#### Contact us

Fabien Sauthier fabien.sauthier@motion-tag.com Our office

**Germany** Potsdam

Rudolf-Breitscheid-Straße 162 14482 Potsdam

#### Follow us

- in linkedin.com/company/motiontag
- facebook.com/motiontag