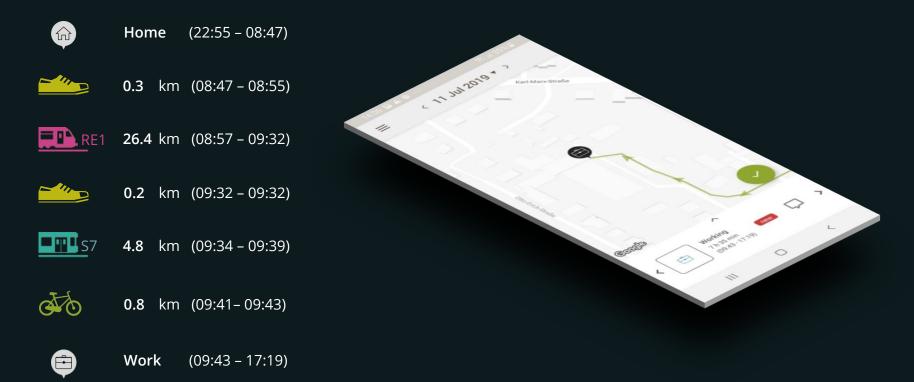

## MOTIONTAG GENERATES DATA TO UNDERSTAND HOW, WHEN AND WHY PEOPLE MOVE FROM A TO B

Bundesministerium für Bildung und Forschung