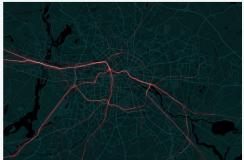

## MOTIONTAG GENERATES DATA TO UNDERSTAND HOW, WHEN AND WHY PEOPLE MOVE FROM A TO B

Bundesministerium für Bildung und Forschung