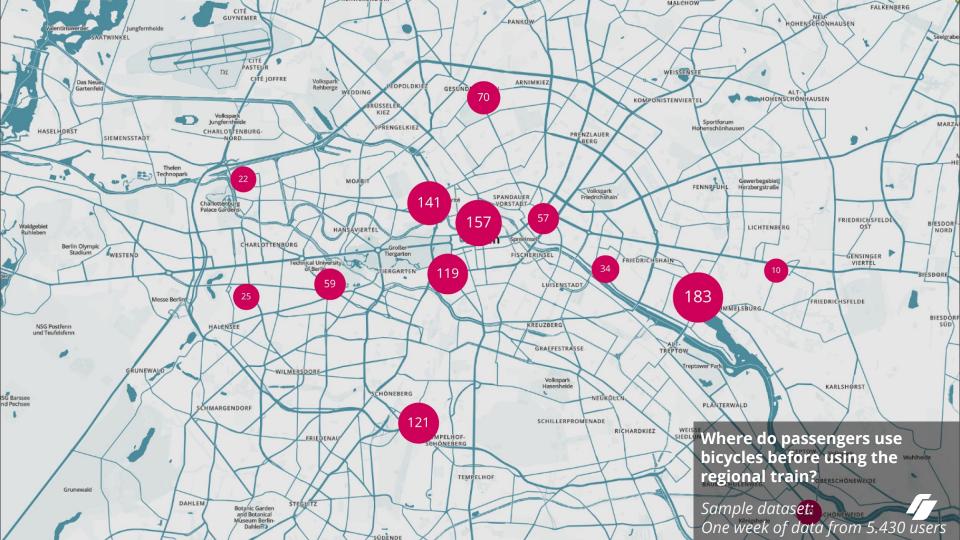

$ 

SOCIAL

**\$266 BILLION** 

**4.2M DEATHS** 

### **Problem: Decision makers are blind**

They hardly know how, when, why and where people move from A to B.

To improve mobility they need these insights. But you can't count millions of movements manually.

## MOTIONTAG GENERATES DATA TO UNDERSTAND HOW, WHEN AND WHY PEOPLE MOVE FROM A TO B





Bundesministerium für Bildung und Forschung

## ↔ SBB CFF FFS

MINICIPATION AND

**SBB** Gre

Transport optimization

### Policy planning

Change of individual behavior

## Data to fuel innovation in the mobility space





Subway













Train



Tramway



## Public transport stops KPIs







# Mobility analysis for areas





Herkunft der Personen auf dem Campus



SAU UUNÇALU





Verteilung der Aufenthaltsdauer auf dem Campus













#### Contact us

Fabien Sauthier fabien.sauthier@motion-tag.com Our office

**Germany** Potsdam

Rudolf-Breitscheid-Straße 162 14482 Potsdam

#### Follow us

- in linkedin.com/company/motiontag
- facebook.com/motiontag