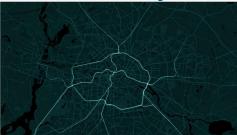

## MOTIONTAG GENERATES DATA TO UNDERSTAND HOW, WHEN AND WHY PEOPLE MOVE FROM A TO B

Bundesministerium für Bildung und Forschung